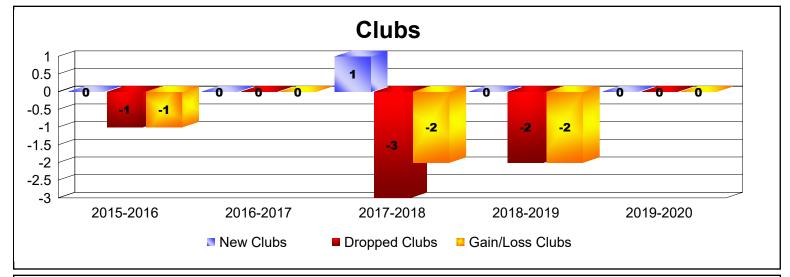

District 25 E

As of June 2020 Cumulative

| Year      | New<br>Clubs | Dropped<br>Clubs | Gain/<br>Loss<br>Clubs | New<br>Members | Charter<br>Members | Reinstate<br>Members | Transfer<br>Members | Total<br>Member<br>Added | Total<br>Members<br>Dropped | Gain/<br>Loss<br>Members |
|-----------|--------------|------------------|------------------------|----------------|--------------------|----------------------|---------------------|--------------------------|-----------------------------|--------------------------|
| 2015-2016 | 0            | -1               | -1                     | 105            | 1                  | 7                    | 13                  | 126                      | -181                        | -55                      |
| 2016-2017 | 0            | 0                | 0                      | 117            | 5                  | 2                    | 2                   | 126                      | -143                        | -17                      |
| 2017-2018 | 1            | -3               | -2                     | 116            | 20                 | 2                    | 6                   | 144                      | -198                        | -54                      |
| 2018-2019 | 0            | -2               | -2                     | 124            | 4                  | 8                    | 3                   | 139                      | -212                        | -73                      |
| 2019-2020 | 0            | 0                | 0                      | 72             | 0                  | 9                    | 1                   | 82                       | -108                        | -26                      |
| Average   | 0            | -1               | -1                     | 107            | 6                  | 6                    | 5                   | 123                      | -168                        | -45                      |