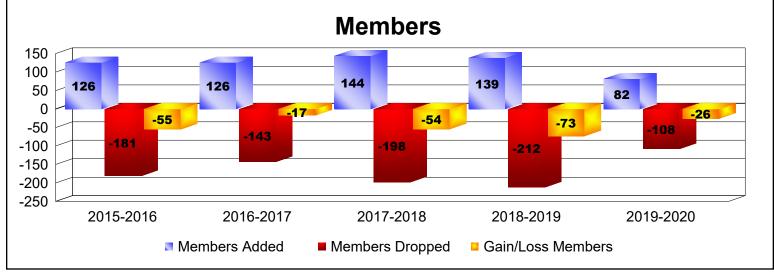

District 25 E

As of June 2020 Cumulative

| Year      | New<br>Clubs | Dropped<br>Clubs | Gain/<br>Loss<br>Clubs | New<br>Members | Charter<br>Members | Reinstate<br>Members | Transfer<br>Members | Total<br>Member<br>Added | Total<br>Members<br>Dropped | Gain/<br>Loss<br>Members |
|-----------|--------------|------------------|------------------------|----------------|--------------------|----------------------|---------------------|--------------------------|-----------------------------|--------------------------|
| 2015-2016 | 0            | -1               | -1                     | 105            | 1                  | 7                    | 13                  | 126                      | -181                        | -55                      |
| 2016-2017 | 0            | 0                | 0                      | 117            | 5                  | 2                    | 2                   | 126                      | -143                        | -17                      |
| 2017-2018 | 1            | -3               | -2                     | 116            | 20                 | 2                    | 6                   | 144                      | -198                        | -54                      |
| 2018-2019 | 0            | -2               | -2                     | 124            | 4                  | 8                    | 3                   | 139                      | -212                        | -73                      |
| 2019-2020 | 0            | 0                | 0                      | 72             | 0                  | 9                    | 1                   | 82                       | -108                        | -26                      |
| Average   | 0            | -1               | -1                     | 107            | 6                  | 6                    | 5                   | 123                      | -168                        | -45                      |